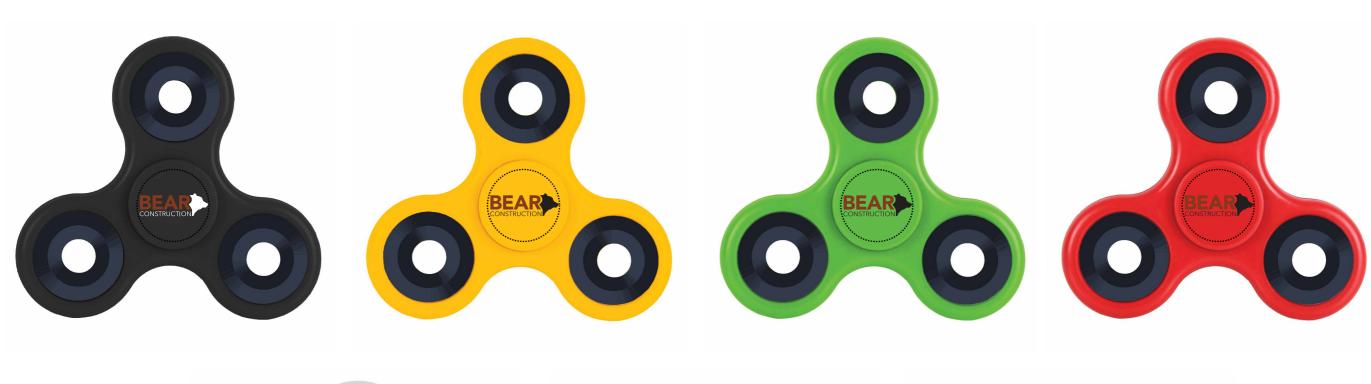

**Order#**: 139544

**Product:** Fidget Spinner: Assorted Colors

**Item #**: 1056-315167

**Imprint Method**: Digicolor Full Color Imprint on the Front

**Actual Imprint Size**: 0.7"W x 0.23"H

**eProof** 