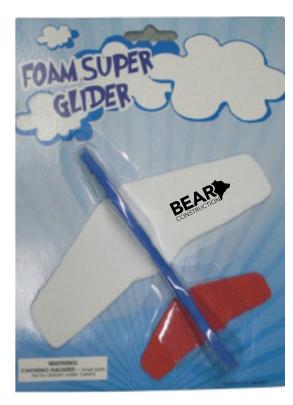

Order#: 139544

**Product:** Foam Super Glider

Item #: 1280-301042

Imprint Method: Screen Print on the Second Wing: Black

Actual Imprint Size: 2" W x 0.6646" H

Actual size of black imprint on 5.5" Foam Super Glider.

Note: This imprint will appear on one wing.

Due to absorbent foam the imprint will not be an exact match & will appear

lighter than below.

Red box indicates imprint area and will not print.

## Art Size 2" W x 0.6646" H

Graphic is for placement only not to scale