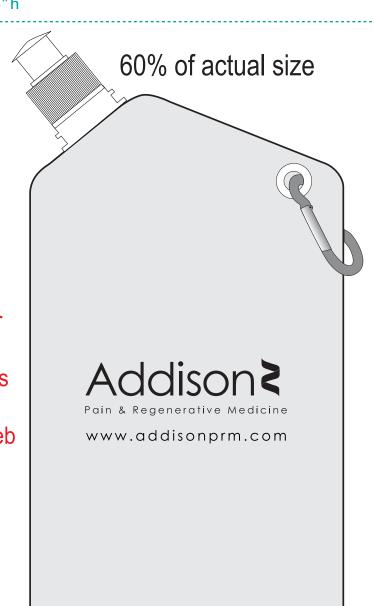

**Order#**: 139267

**Product:** Collapsible Water Bottle-28 oz: Clear

Item #: 1206-304119

Imprint Method: Screen Print on the Front: Black

Actual Imprint Size: 3.5"w x 1.5"h

Note: The imprint area on this item is a square, so even if we made your logo vertical it would still be the same size. For this reason, I kept the logo horizontal & added the web address under the logo per your request.