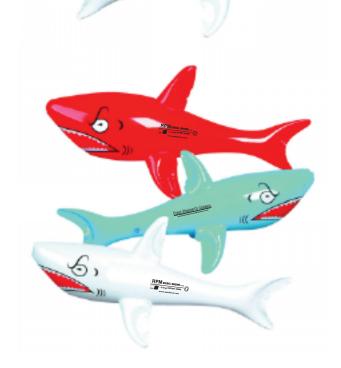

Order#: 139173

**Product:** Inflatable Shark: Assorted Colors

**Item #**: 1280-301120

Imprint Method: Pad Print on Both Sides: Black Imprint

Actual Imprint Size: See Below

Art Size 4" W x 0.67" H NOTE: This is the maximum size we can print your logos at.