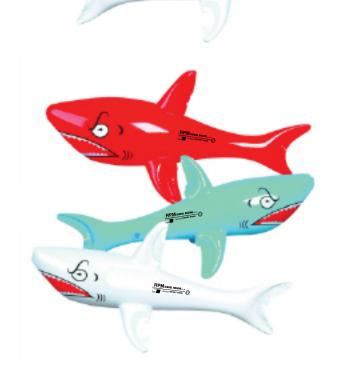

Order#: 139173

**Product:** Inflatable Shark: Assorted Colors

Item #: 1280-301120

Imprint Method: Pad Print on Both Sides: Black Imprint

Actual Imprint Size: See Below

**NOTE: This is the maximum size** we can print your logos at. Art Size

4" W x 0.477" H