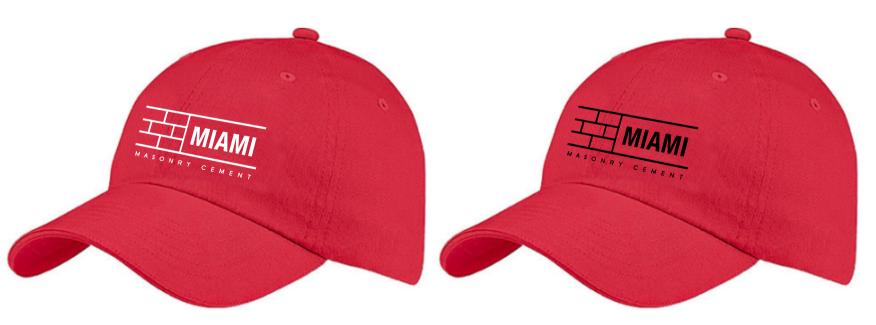

Order#: 139004-Q Product: Front Runner Cap: Red Item #: 1086-103760 Imprint Method: Embroidery on the Front: White or Black Actual Imprint Size: 4"W x 1.75"H

eProof

Actual Size of Imprint Dotted Lines Do Not Print