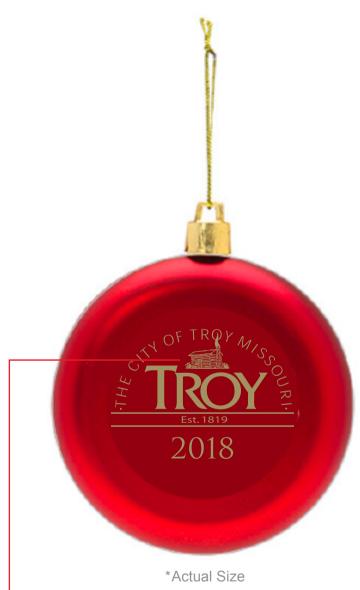

**Order#**: 138969

Product: Shatter Resistant Flat Round Ornament - Red

Item #: 1354-313281

Imprint Method: Screen Print on the Front - Gold 871

Actual Imprint Size: 1.9"W x .31"H

Note: Small Details in House logo Will Fill In