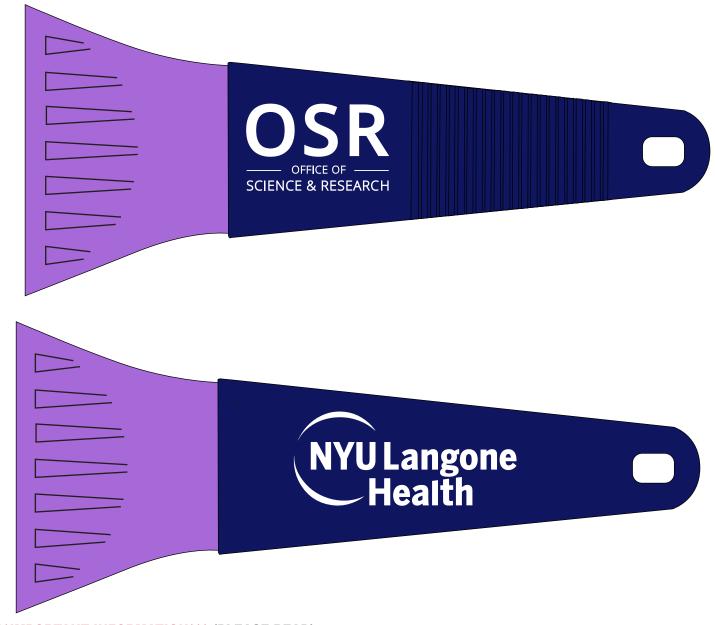

Order#: 138664

**Product:** Two Piece Ice Scraper: Translucent Violet Blade/Violet Handle

Item #: 1116-100048

Imprint Method: Screen Print on the Grip Side and Flat Handle Side: White

**Actual Imprint Size**: 1.5"W x 1"H (Grip Side),2.3"W x 1"H (Flat Side)