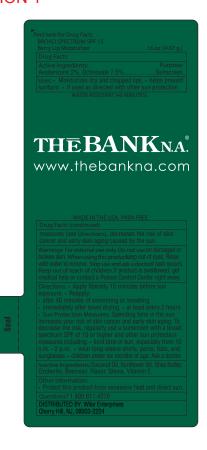

## **OPTION 1**

**Order#**: 138651

**Product:** SPF 15 Lip Balm in White Tube: Berry

**Item #**: 1250-301572

Imprint Method: 4 Color Process on the Label