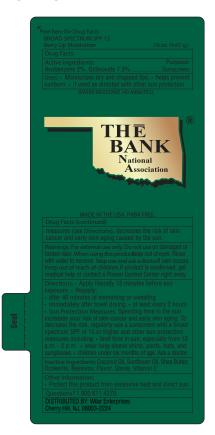

## **OPTION 2**

**Order#**: 138651

**Product:** SPF 15 Lip Balm in White Tube: Berry

**Item #**: 1250-301572

Imprint Method: 4 Color Process on the Label