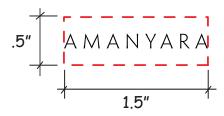

**Order#**: 138552

**Product:** Wooden Massager

Item #: 1364-307528

Imprint Method: Pad Print on the Handle: Black

Actual Imprint Size: 1.5"W x 0.15"H