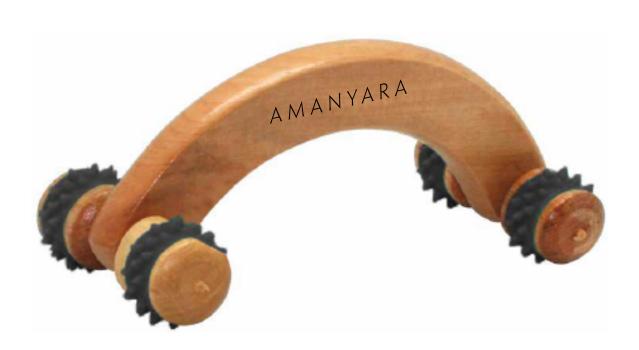

**Order#**: 138552

**Product:** Wooden Massager

Item #: 1364-307528

Imprint Method: Pad Print on the Handle: Black

Actual Imprint Size: 1.5"W x 0.15"H