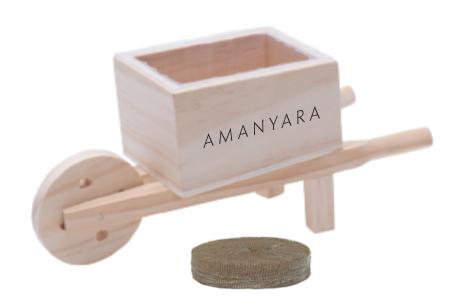

Order#: 138552

**Product:** Wooden Wheel Barrow Blossom Kit

Item #: 1354-314937

Imprint Method: Pad Print on the Pot: Black

Actual Imprint Size: 2.5"W x 0.25"H

\*Actual Size