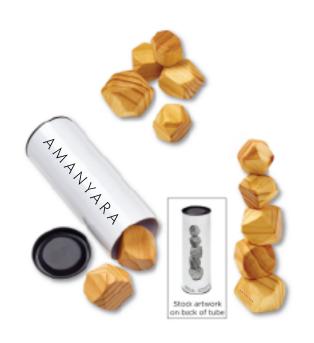

**Order#**: 138552

**Product:** Wooden Stacking Zen Stones

Item #: 1280-316551

Imprint Method: Screen Print on the Gift Tube & 1 Stone: Black

Actual Imprint Size: See Below

Actual size of black imprint on the Wooden Stacking Zen Stones.

Note: Red box indicates imprint area and will not print.

## AMANYARA

Art Size 4" W x 0.416" H

Art Size 1" W x 0.104" H

Graphic is for placement only not to scale