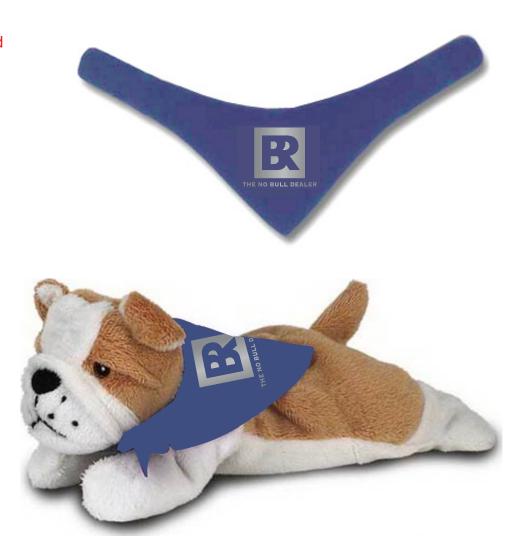

Order#: 138424-Q

**Product:** So Soft Laying Beanie Bulldog: Royal Blue Bandana

Item #: 1325-309575

Imprint Method: Screen Print on the Bandana: Metallic Silver PMS 877

Actual Imprint Size: 2.5"W x 2"H

Imprint color has been updated to Metallic Silver PMS 877.

Actual Size of Imprint
Dotted Lines Do Not Print