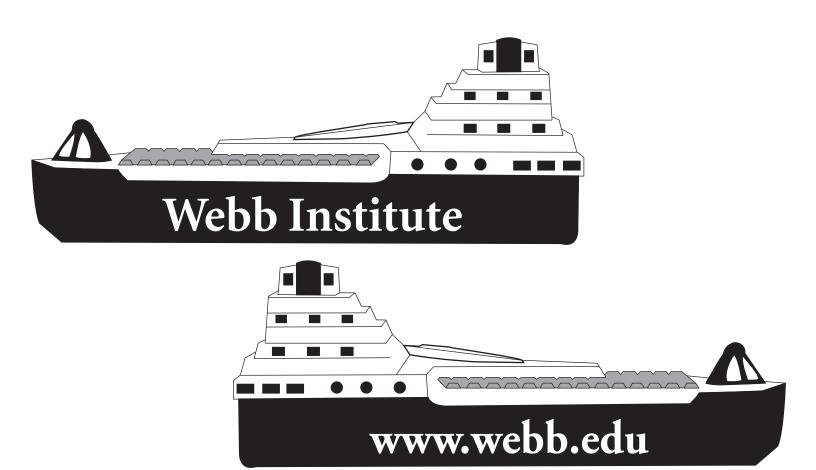

Order#: 138464

**Product:** Container Ship Stress Ball

Item #: 1008-100927

Imprint Method: Pad Print on the First & Second Sides: White

**Actual Imprint Size:** 3.12"W x 0.37"H (SIDE 1), 3"W x 0.37"H (SIDE 2)