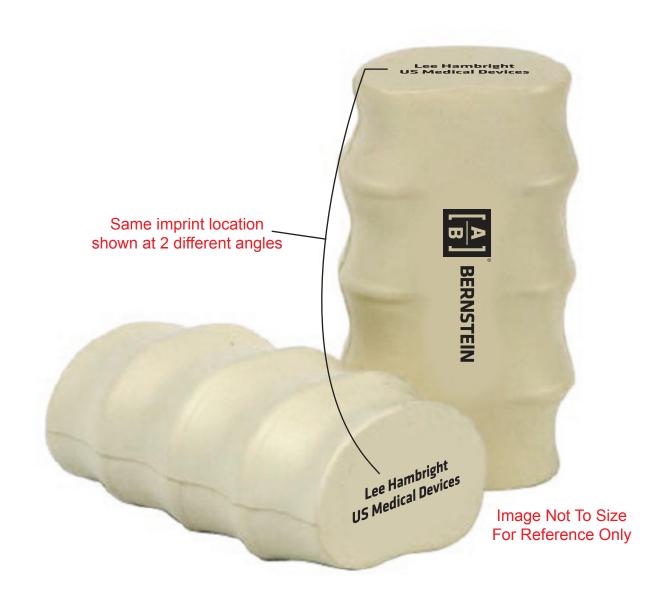

Order#: 138387

**Product:** Spinal Cord Stress Ball

**Item #**: 1008-304949

**Imprint Method**: Pad Print on the Smooth Area (Down Back), On the Top: Black **Actual Imprint Size**: 1.6"W x 0.5"H (Down the Spine), 1.25"W x 0.25"H (Top)

Note: ® mark is very small and will print as a dot

Imprint location: smooth area down back

Imprint location: top of the item

Lee Hambright US Medical Devices

We actually cannot print on the opposite side down the spine. The only other imprint options available are the top of botom of the item. Please advise if the mockups shown on this proof are acceptable to proceed with.