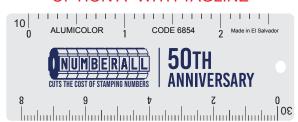

2 Split Rock Drive Suite 11, Cherry Hill, NJ 08003 Telephone: 1-856 424-4818 or 1-800 320-1510

Fax: 1-856 424-5269

Hours of Operation: 9:00 - 5:30 pm Eastern, M - F

Customer Service E-mail: service@garrettspecialties.com

Order#: 138316

**Product:** Architect / Engineer Key Tag

**Item #**: 1158-314629

Imprint Method: Photo Anodized on the Front: REFLEX BLUE

Actual Imprint Size: 2.2"W x 0.41"H



## **OPTION A- WITH TAGLINE**



Front

Front

## **OPTION B- NO TAGLINE**



## \*\*\*IMPORTANT INFORMATION\*\*\* (PLEASE READ)

Please proof carefully for spelling errors, omissions, and layout accuracy. It is your responsibility to correct any errors. Garrett Specialties assumes no responsibility for errors after a proof has been authorized to print. Please note changes or revisions to your proof from your original instructions may cause revision in your ship date. Delays in paper proof approval also may require a change in your schedule ship dates. Occasionally, some fax machines may distort the image. Please pay close attention to numbers.

It is imperative that you view your e-proof and submit your approval and/or changes promptly to maintain your anticipated delivery date.

Please keep in mind that this virtual p