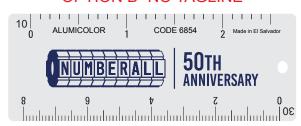

2 Split Rock Drive Suite 11, Cherry Hill, NJ 08003 Telephone: 1-856 424-4818 or 1-800 320-1510

Fax: 1-856 424-5269

Hours of Operation: 9:00 - 5:30 pm Eastern, M - F

Customer Service E-mail: service@garrettspecialties.com

Order#: 138316

**Product:** Architect / Engineer Key Tag

**Item #**: 1158-314629

Imprint Method: Photo Anodized on the Front: REFLEX BLUE

Actual Imprint Size: 2.2"W x 0.41"H



## **OPTION A- WITH TAGLINE**



Front

Front

## **OPTION B- NO TAGLINE**



## \*\*\*IMPORTANT INFORMATION\*\*\* (PLEASE READ)

Please proof carefully for spelling errors, omissions, and layout accuracy. It is your responsibility to correct any errors. Garrett Specialties assumes no responsibility for errors after a proof has been authorized to print. Please note changes or revisions to your proof from your original instructions may cause revision in your ship date. Delays in paper proof approval also may require a change in your schedule ship dates. Occasionally, some fax machines may distort the image. Please pay close attention to numbers.

It is imperative that you view your e-proof and submit your approval and/or changes promptly to maintain your anticipated delivery date.

Please keep in mind that this virtual proof is not a printed sample of your artwork