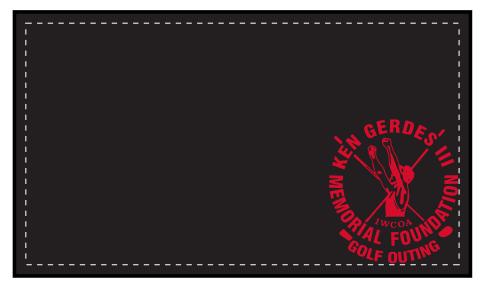

Order#: 138295 Product: The Big Chill Cooler: Red Item #: 1135-311907 Imprint Method: Screen Print on the Front: Red 186 Actual Imprint Size: 1.35"W x 1.5"H

eProof

Note: I would not go smaller than this. You're going to see some loss of detail in the figure in the center of your logo.

Actual Size of Imprint Dotted Lines Do Not Print

This is an approximate rendering of the bottom corner of the imprint area. We cannot bring it down into the corner any further