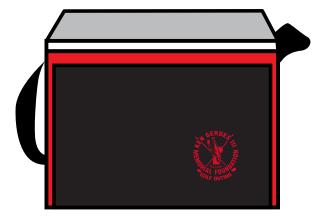

Order#: 138295 Product: The Big Chill Cooler: Red Item #: 1135-311907 Imprint Method: Screen Print on the Front: Red 186 Actual Imprint Size: 1.35"W x 1.5"H

eProof

Note: I would not go smaller than this. You're going to see some loss of detail in the figure in the center of your logo.