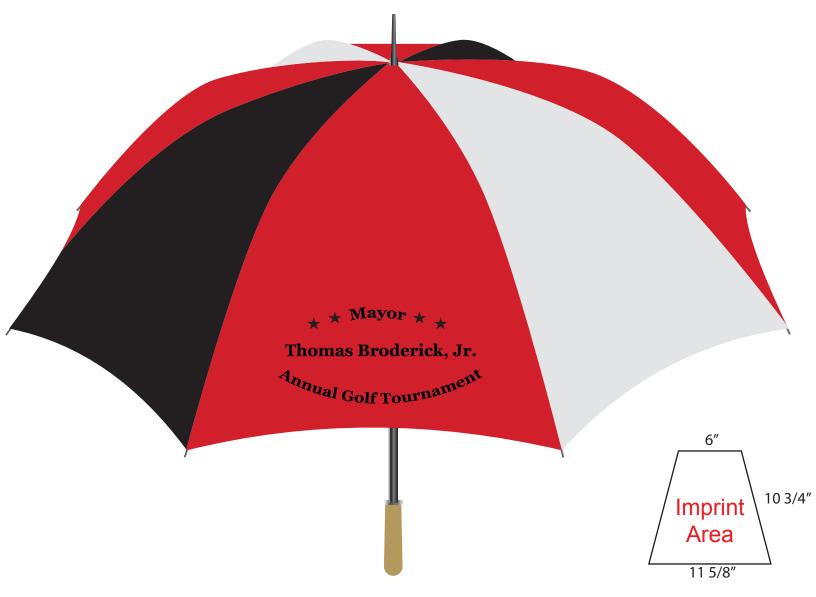

Order#: 138196 Product: Pro-Am Golf Umbrella: Red/Black/White Item #: 1039-105407 Imprint Method: Screen Print on the Panel 1: Black Actual Imprint Size: 10.65"W x 5"H