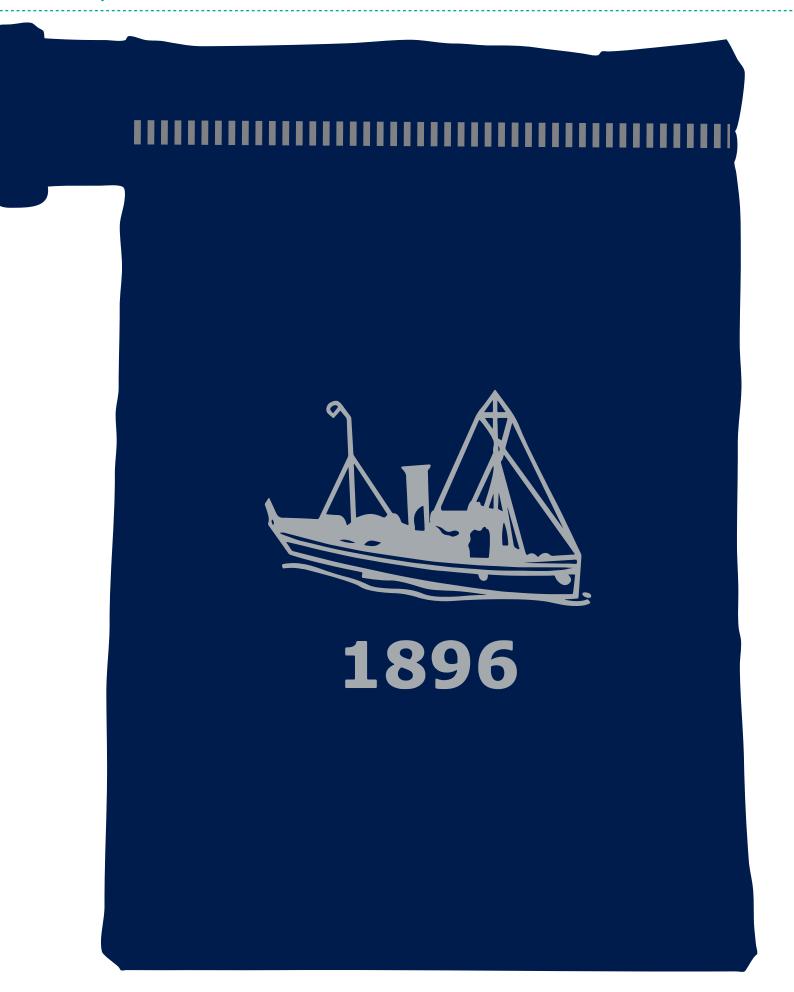

**Order#**: 138166

**Product**: Golf Ditty Bag: Navy

**Item #**: 1106-100543

Imprint Method: Screen Print on the Front: Gray 429

Actual Imprint Size: 3.4"W x 3.1"H