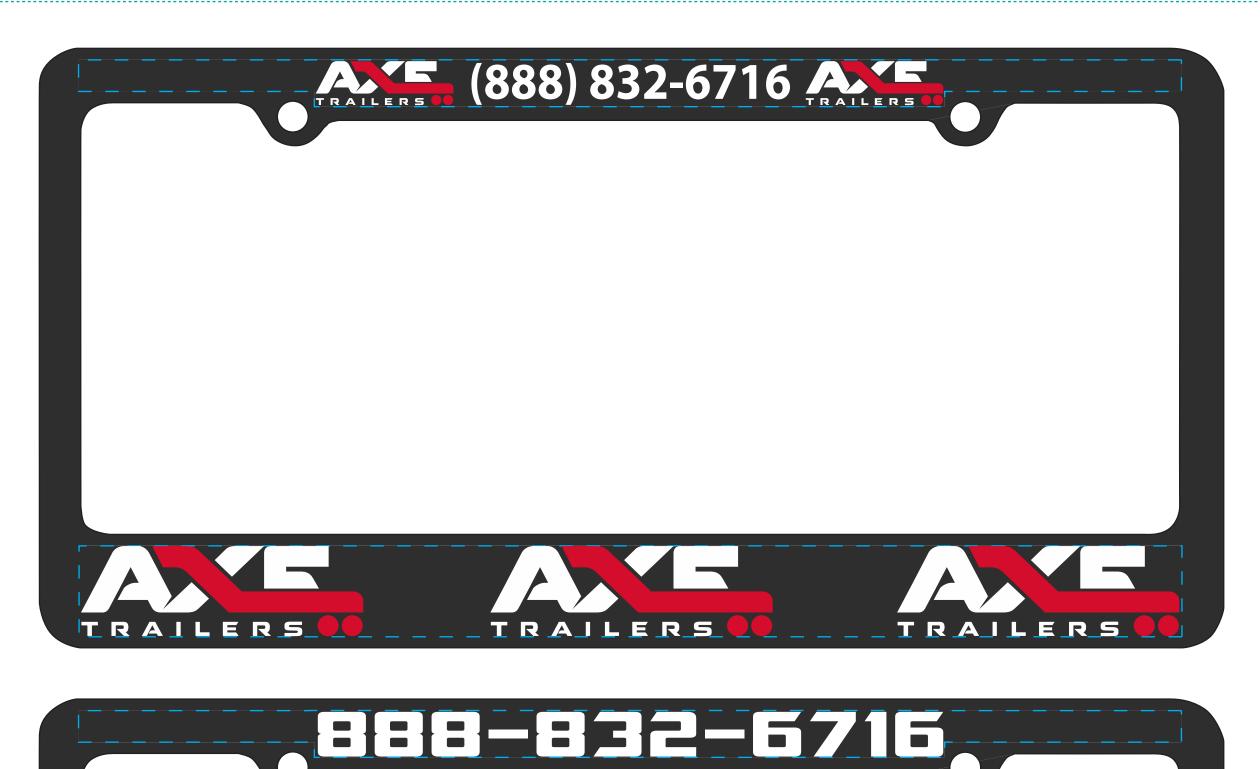

Order#:138154Product:Classic License Plate Frame: 2 Hole, BlackItem #:1116-303204Imprint Method:Screen Print on the Top & Bottom : White / Red 186Actual Imprint Size:3.6"W x 0.44"H (Top) , 3"Wx1"H (Bottom)