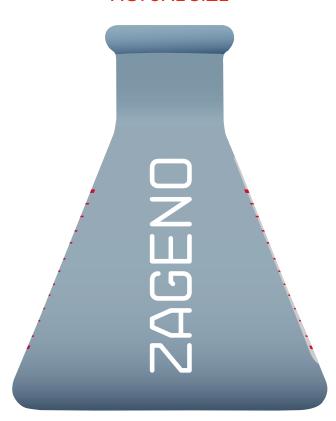

**Order#**: 138112

**Product:** Chemical Flask Stress Reliever

Item #: 1008-304923

Imprint Method: Pad Print on the Side 1: Please see below; our manufacturer suggests a WHITE imprint

Actual Imprint Size: 0.43"W x 2.25"H

## BLACK IMPRINT WILL NOT CONTRAST WELL ON BLUE ITEM. SO WE RECOMMEND A WHITE IMPRINT. PLEASE ADVISE

## **ACTUAL SIZE**