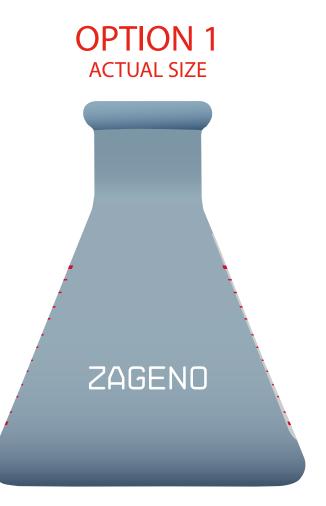

Order#: 138112

**Product:** Chemical Flask Stress Reliever

Item #: 1008-304923

Imprint Method: Pad Print on the Side 1: Please see below; our manufacturer suggests a WHITE imprint

**Actual Imprint Size**: 1.25"W x 0.25"H (Option 1), 0.43"W x 2.25"H (Option 2)

## BLACK IMPRINT WILL NOT CONTRAST WELL ON BLUE ITEM. SO WE RECOMMEND A WHITE IMPRINT. PLEASE ADVISE