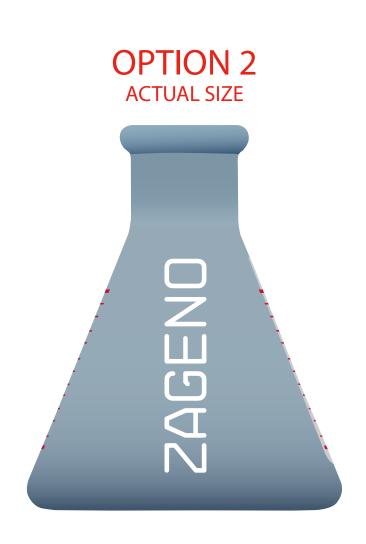

Order#: 138112

**Product:** Chemical Flask Stress Reliever

Item #: 1008-304923

Imprint Method: Pad Print on the Side 1: Please see below; our manufacturer suggests a WHITE imprint

**Actual Imprint Size**: 1.25"W x 0.25"H (Option 1), 0.43"W x 2.25"H (Option 2)

## BLACK IMPRINT WILL NOT CONTRAST WELL ON BLUE ITEM. SO WE RECOMMEND A WHITE IMPRINT. PLEASE ADVISE