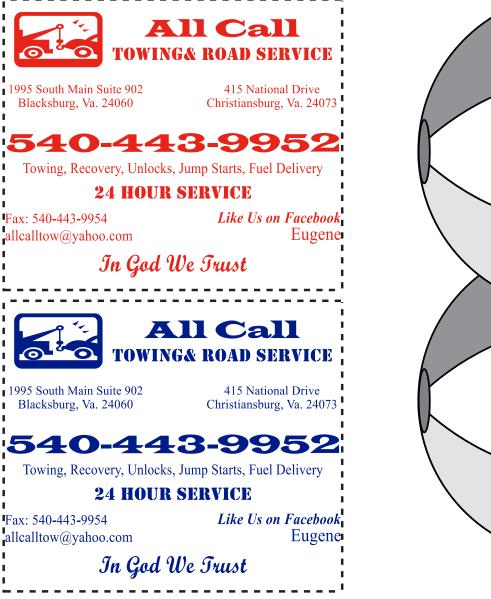

eProof

Order#:138111Product:Multi Colored Beach Ball- 16"Item #:1348-315111Imprint Method:Pad Print on the White Panel: Reflex Blue OR Red 485 (Please Advise)Actual Imprint Size:3.5"W x 2.75"H

## Image Not To Size For Reference Only