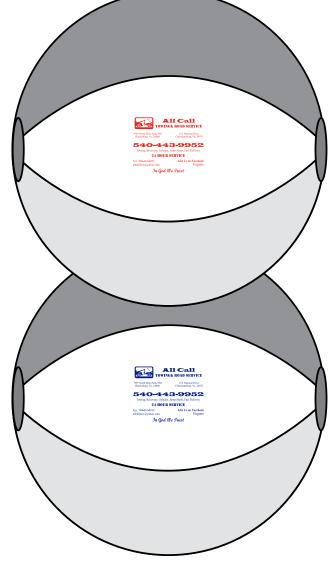

eProof

Order#:138111Product:Multi Colored Beach Ball- 16"Item #:1348-315111Imprint Method:Pad Print on the White Panel: Reflex Blue OR Red 485 (Please Advise)Actual Imprint Size:3.5"W x 2.75"H

## Image Not To Size For Reference Only