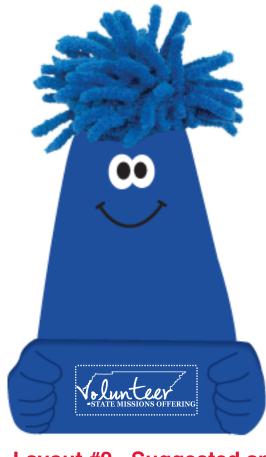

Order#: 138077 Product: MopTopper™ Phone Holder : Blue Item #: 1097-313588 Imprint Method: Pad Print on the Front: White Actual Imprint Size: 1.25"W x 0.36"H

The small text in this logo is still too small and would not print legibly. For this reason, I have provided the same Option # 2 from the pen artwork. Please advise.

Layout #2 - Suggested art