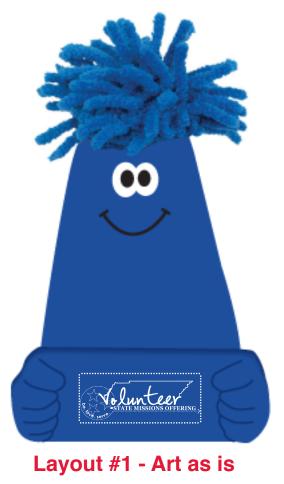

Order#: 138077 Product: MopTopper™ Phone Holder : Blue Item #: 1097-313588 Imprint Method: Pad Print on the Front: White Actual Imprint Size: 1.25"W x 0.36"H

The small text in this logo is still too small and would not print legibly. For this reason, I have provided the same Option # 2 from the pen artwork. Please advise.