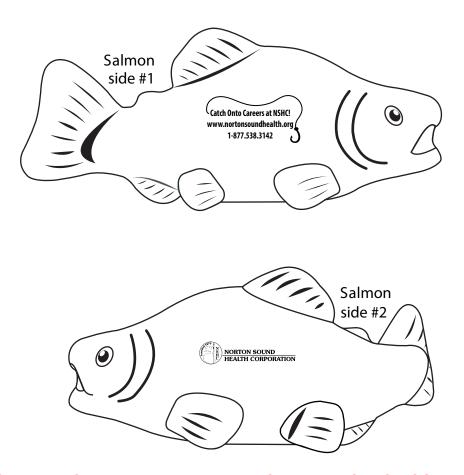

Order#: 138046-Q

**Product:** Salmon Stress Releiver

Item #: 1008-314294

Imprint Method: Screen Print on the Side 1 & 2: Black

NOTE: THE SMALL TEXT AND DETAILS IN THE NORTON SOUND LOGO ON SIDE 2 WILL BLEED TOGETHER AND FILL IN.