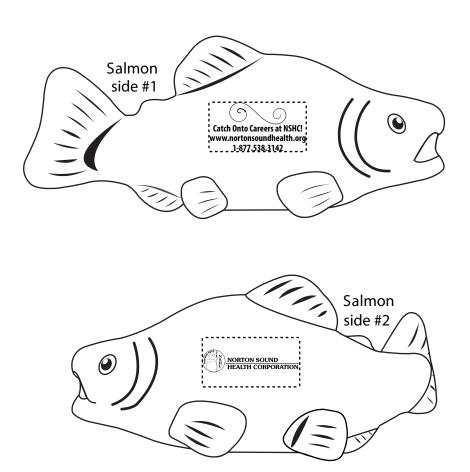

Order#: 138046-Q

**Product:** Salmon Stress Releiver

Item #: 1008-314294

Imprint Method: Screen Print on the Side 1 & 2: Black

NOTE: THE SMALL TEXT AND DETAILS IN THE NORTON SOUND LOGO ON SIDE 2 WILL BLEED TOGETHER AND FILL IN.