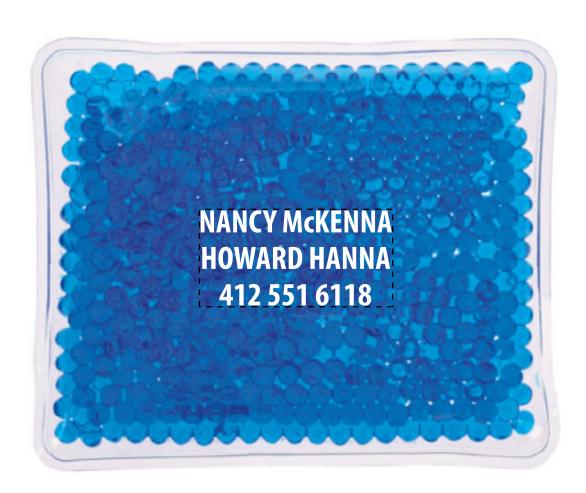

Order#: 137574

Product: Rectangular Warm/Cold Pack: Blue

**Item #**: 1010-314696

Imprint Method: Pad Print on the Front: White

Actual Imprint Size: 2"W x 1"H