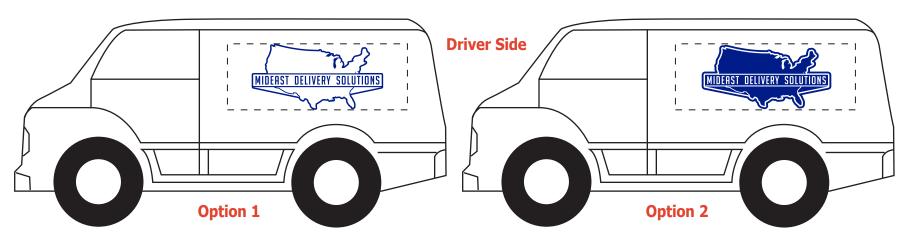

**Order#**: 137983

**Product:** Van Stress Reliever

Item #: 1097-100951

Imprint Method: Pad Print: Reflex Blue

**Actual Imprint Size:** 1.36"W x 0.68"H (Driver Side), 1.87"W x 0.38"H (Passenger)

Note: I am concerned that the text and the outline shown in Option 2 will close up due to ink bleed at such a small imprint size. My suggestion is still Option 1. Please advise as to how you'd like to proceed.