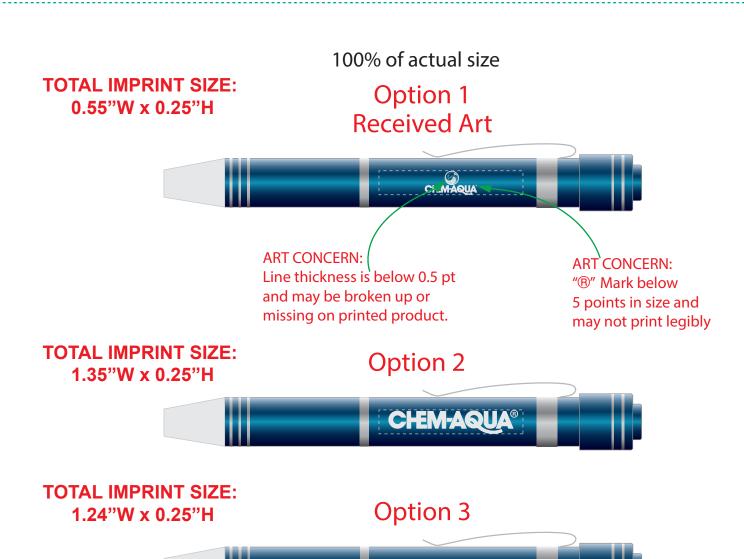

Order#: 137941

**Product:** Metal Pen Style 6 Bit Toolkit with Lighted Tip: Blue

Item #: 1016-310063

Imprint Method: Laser Engraved: See the Options Below and Advise

Actual Imprint Size: See Below

## \*\*\*IMPORTANT INFORMATION\*\*\* (PLEASE READ)

Please proof carefully for spelling errors, omissions, and layout accuracy. It is your responsibility to correct any errors. Garrett Specialties assumes no responsibility for errors after a proof has been authorized to print. Please note changes or revisions to your proof from your original instructions may cause revision in your ship date. Delays in paper proof approval also may require a change in your schedule ship dates. Occasionally, some fax machines may distort the image. Please pay close attention to numbers.

It is imperative that you view your e-proof and submit your approval and/or changes promptly to maintain your anticipated delivery date.

Please keep in mind that this virtual proof is not a printed sample of your artwork on our product. The size and placement of the artwork may vary from this proof when actually printed on the product. Carefully review the attached proof for verification of copy & layout.