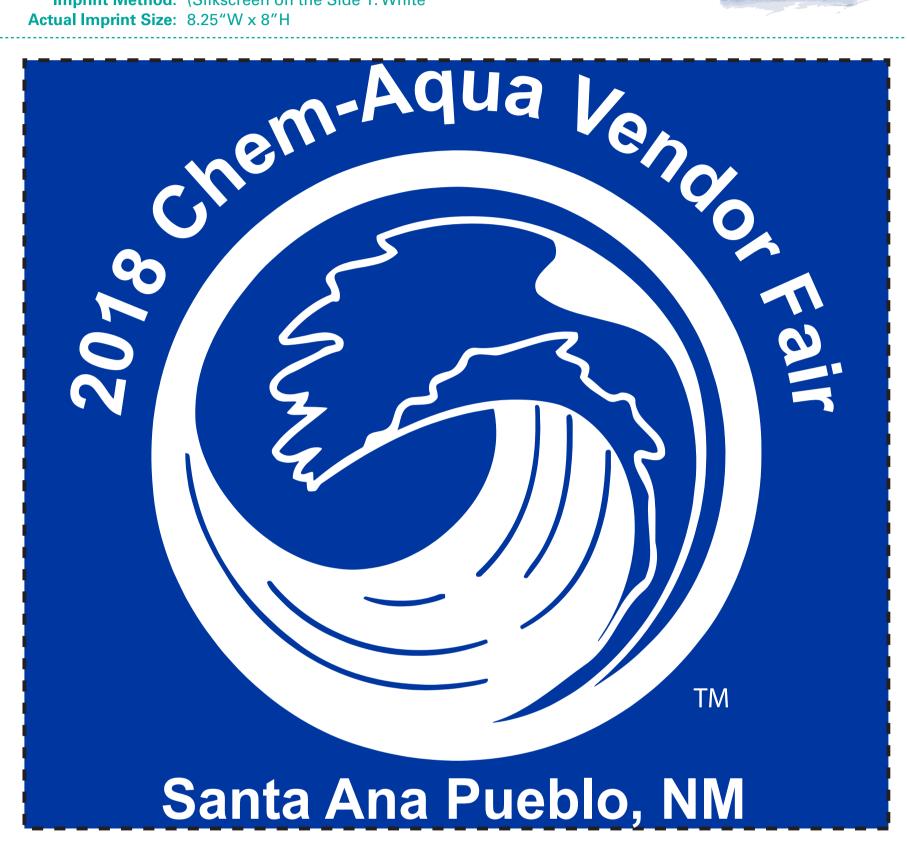

**Order#**: 137941

**Product:** Conference Tote: Royal

**Item #**: 1116-312439

Imprint Method: (Silkscreen on the Side 1: White

Actual Imprint Size: 8.25"W x 8"H