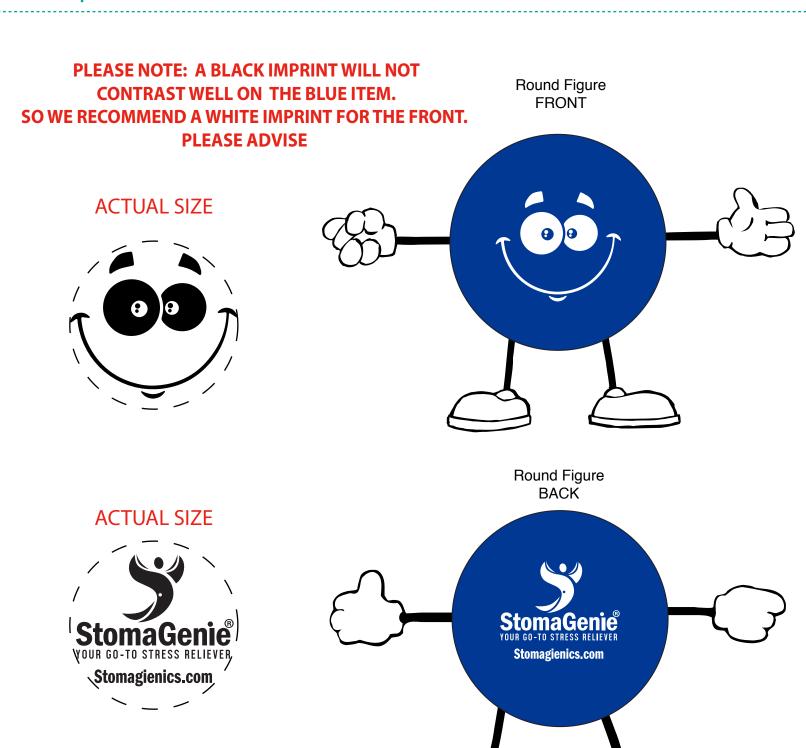

**Order#**: 137867

**Product:** Round Figure Stress Ball: Blue

Item #: 1008-304998

Imprint Method: Pad Print on the Front & Back: White

Actual Imprint Size: 1.75" Diameter Circle

## \*\*\*IMPORTANT INFORMATION\*\*\* (PLEASE READ)

Please proof carefully for spelling errors, omissions, and layout accuracy. It is your responsibility to correct any errors. Garrett Specialties assumes no responsibility for errors after a proof has been authorized to print. Please note changes or revisions to your proof from your original instructions may cause revision in your ship date. Delays in paper proof approval also may require a change in your schedule ship dates. Occasionally, some fax machines may distort the image. Please pay close attention to numbers.