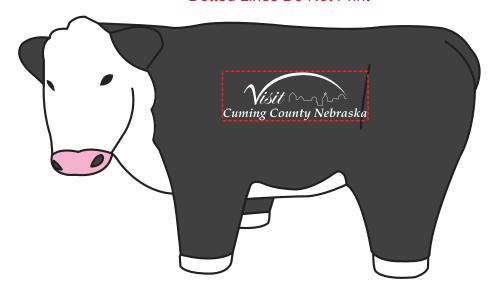

Order#: 137828

**Product**: Steer Squeezies Stress Reliever: Black

Item #: 1364-307915

Imprint Method: Screen Print on the Front.: White

Actual Imprint Size: 1.5"W x 0.5"H

PDF documents can distort smaller text due to the inability to display images smaller than 1 pixel in size. "L's" and "I's" when small in size appear to be bold or larger because the pdf will enlarge it to 1 pixel so that it can beviewed. For your assurance your text will print in proportion.

## Actual Size of Imprint Dotted Lines Do Not Print