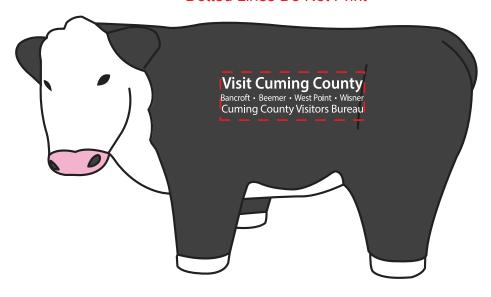

**Order#**: 137828

**Product**: Steer Squeezies Stress Reliever: Black

Item #: 1364-307915

Imprint Method: Screen Print on the Front.: White

Actual Imprint Size: 1.5"W x 0.4"H

PDF documents can distort smaller text due to the inability to display images smaller than 1 pixel in size. "L's" and "I's" when small in size appear to be bold or larger because the pdf will enlarge it to 1 pixel so that it can beviewed. For your assurance your text will print in proportion.

## Actual Size of Imprint Dotted Lines Do Not Print