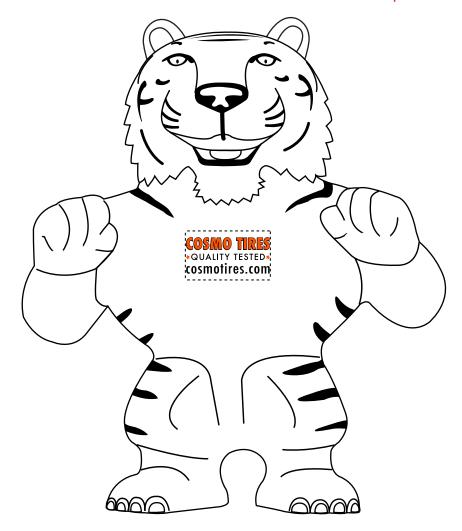

**Order#**: 137786

**Product:** Tiger Mascot Stress Ball

Item #: 1008-100992

Imprint Method: Pad Print on the Front: Black, Orange 021

Actual Imprint Size: 0.88"W x 0.38"H

Note: Artwork shown at the maximum size that it can be printed at