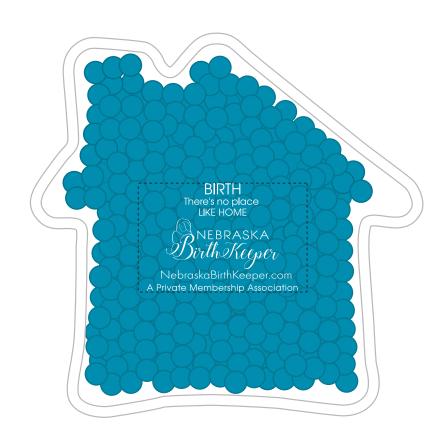

Order#: 137778 Product: House Hot/Cold Pack Item #: 1008-312165 Imprint Method: Screen Print on the Front: White Actual Imprint Size: 1.5"W x 1.125"H

PLEASE NOTE: The black box around your logo represents the imprint area. As you can see, we cannot make the text larger to cover more of the area because your artwork has already been set to the maximum size we can print it at. The only change I could make was reducing the size of the logo so that there would be more space between the text and the logo.