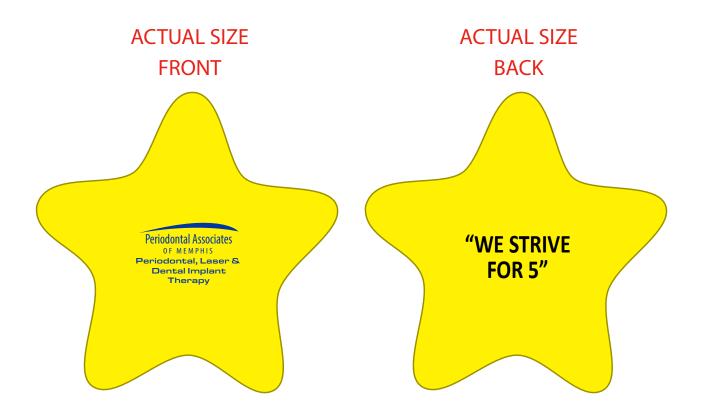

**Order#**: 137726

**Product**: Star Stress Reliever: Yellow

Item #: 1008-305896

Imprint Method: Pad Print on the front & back: Blue 286 (Front), Black (Back)

Actual Imprint Size: 1"W x 0.64"H (Front), 1"Wx 0.45"H (Back)