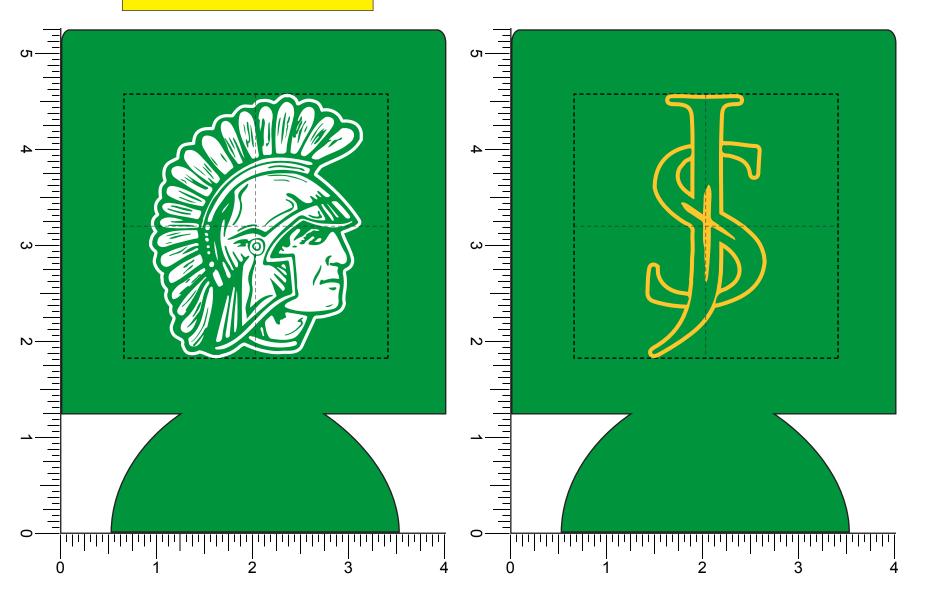

**Order#**: 137675

Product: Can Coozies: Green

Item #: 1116-100086

Imprint Method: (Screen Print on the Front & Back: White on Front, Athletic Gold 123 on Back

**Actual Imprint Size:** 2.22"W x 2.75"H (Side 1), 1.26"W x 2.75"H \*(Side 2)

ART NOTES: -

**REQUESTED PROOF SOME SMALL DETAILS IN SPARTAN LOGO WILL FILL IN** 