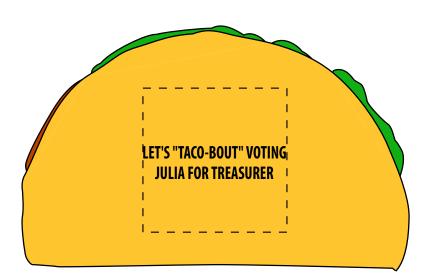

Order#: 137603 Product: Taco Stress Ball Item #: 1008-304795 Imprint Method: Pad Print on the Side 1: Black Actual Imprint Size: 1.5"W x 0.34"H

eProof

Actual Size of Imprint Dotted Lines Represent the Imprint Area & Do Not Print