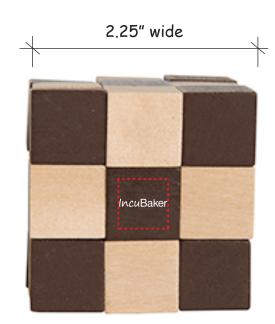

Order#: 137516

**Product:** Wooden Elastic Cube Puzzle: Brown

**Item #**: 1364-308193

Imprint Method: Screen Print on the Front (Dark wood pieces): White

Actual Imprint Size: 0.5"W x 0.08"H