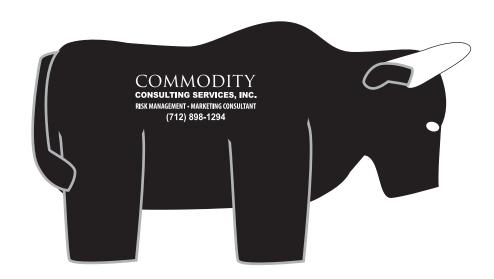

Order#: 137446

Product: Bull Stress Ball Item #: 1339-315450

Imprint Method: Pad Print on the Right Side: White

Actual Imprint Size: 1.25"W x 0.5"H