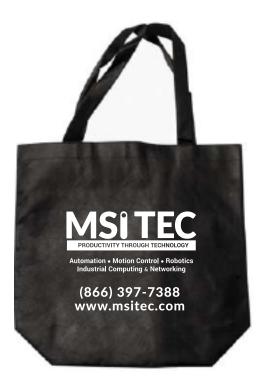

Order#: 137351

**Product**: Economy Grocery Tote : Black

Item #: 1016-309857

Imprint Method: Screen Print on the Front of Tote: White

Actual Imprint Size: 8"W x 6"H

50% of Actual Size of Imprint **Dotted Lines Do Not Print** 

NOT TO SIZE. FOR PLACEMENT ONLY