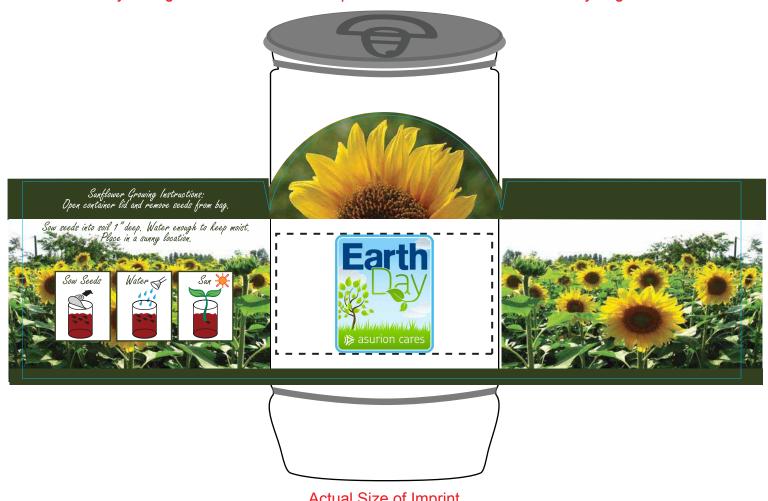

Order#: 137315

**Product**: Sunflower-in-a-Can:

**Item #**: 1097-303796

Imprint Method: 4 Color Process on the Label

Actual Imprint Size: 1"W x 1.25"H

Then dotted box around your art represents the imprint area. As you can see, your logo has ben maxed out top to bottom. We cannot make it any larger.

Actual Size of Imprint

Dotted Lines Do Not Print