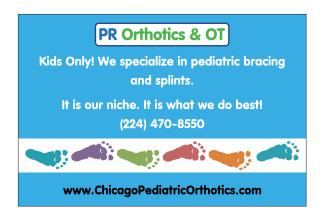

Order#: 137281

**Product:** Rectangle Magnet Button 2" x 3"

Item #: 1339-314853

Imprint Method: 4 Color Process on the Front

Actual Imprint Size: 3"W x 2"H

## \*\*\*IMPORTANT INFORMATION\*\*\* (PLEASE READ)

Please proof carefully for spelling errors, omissions, and layout accuracy. It is your responsibility to correct any errors. Garrett Specialties assumes no responsibility for errors after a proof has been authorized to print. Please note changes or revisions to your proof from your original instructions may cause revision in your ship date. Delays in paper proof approval also may require a change in your schedule ship dates. Occasionally, some fax machines may distort the image. Please pay close attention to numbers.

It is imperative that you view your e-proof and submit your approval and/or changes promptly to maintain your anticipated delivery date.

Please keep in mind that this virtual proof is not a printed sample of your artwork on our product. The size and placement of the artwork may vary from this proof when actually printed on the product. Carefully review the attached proof for verification of copy & layout.