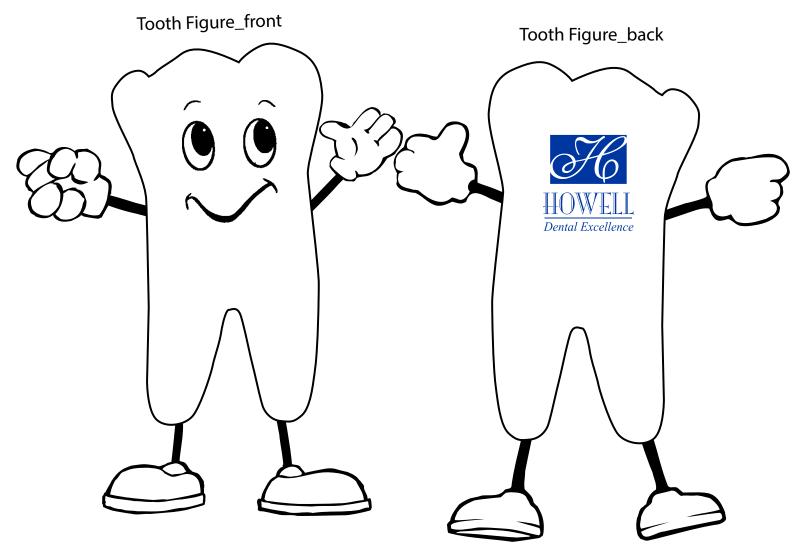

**Order#**: 137250

**Product:** Tooth Figure Stress Reliever

Item #: 1008-304952

Imprint Method: Pad Print on the Back: Blue 286

Actual Imprint Size: 0.93"W x 1"H

## NOTE FROM OUR MANUFACTURER: THE LOGO MUST PRINT EXACTLY AS PER BELOW POSITION.