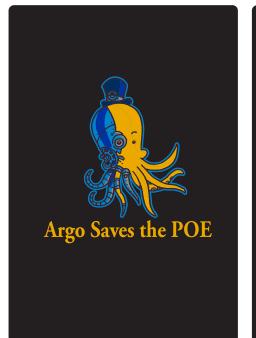

Order#:137205Product:Book Stress BallItem #:1008-100789Imprint Method:Pad Print: Blue 286, Brown 4975, Cool Grey 8, Navy 648, Process Blue, Yellow Gold 124Actual Imprint Size:1.75"W x 1.75"H (FRONT), 1.75"W x 0.77"H (BACK)

## WARNING NOTE: DUE TO THE TIGHT REGISTRATION IN THE LOGO THE SMALL DETAILS IN THE OCTOPUS WILL FILL IN AND THE DARK COLORS WILL BLEED TOGETHER WHEN PRINTED AT THE IMPRINT SIZE. PLEASE ADVISE.

ACTUAL SIZE SIDE #1 front of book