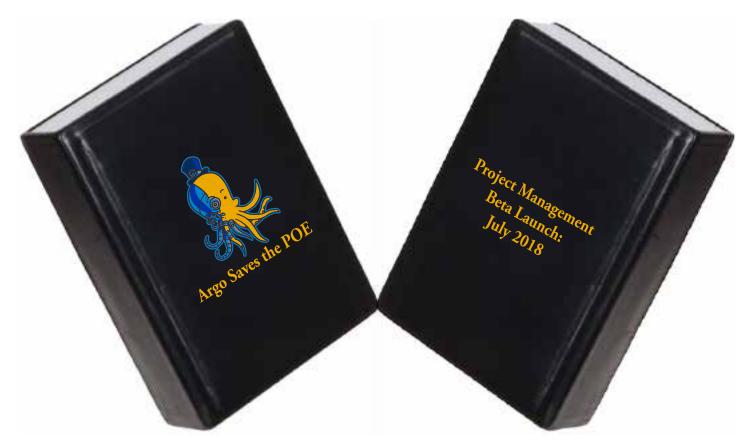

Order#:137205Product:Book Stress BallItem #:1008-100789Imprint Method:Pad Print: Blue 286, Brown 4975, Cool Grey 8, Navy 648, Process Blue, Yellow Gold 124Actual Imprint Size:1.75"W x 1.75"H (FRONT), 1.75"W x 0.77"H (BACK)

## WARNING NOTE: DUE TO THE TIGHT REGISTRATION IN THE LOGO THE SMALL DETAILS IN THE OCTOPUS WILL FILL IN AND THE DARK COLORS WILL BLEED TOGETHER WHEN PRINTED AT THE IMPRINT SIZE. PLEASE ADVISE.

ACTUAL SIZE SIDE #1 front of book

## ACTUAL SIZE SIDE #2

back of book

Project Management Beta Launch: July 2018

PLEASE NOTE: LOGO(S) ARE SHOWN AT MAXIMUM IMPRINT SIZE