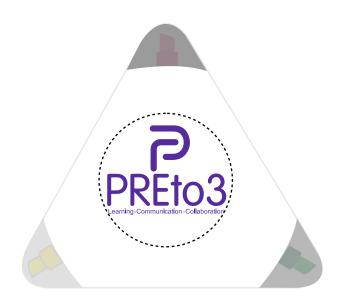

Order#: 137203

**Product:** MiniTri Highlighter

Item #: 1008-307220

Imprint Method: Screen Print on the Top: Purple 267

Actual Imprint Size: 1.23"W x 0.93"H

Note: This is the stock purple imprint color. This is the closest we would be able to get without a PMS matching fee. In order to match the exact color of the purple/violet in your logo, a PMS match charge would be required.