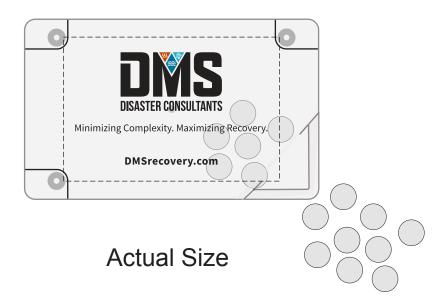

**Order#**: 137193

**Product:** Slim Mints Rectangular Design: Clear

**Item #**: 1056-306303

Imprint Method: 4 Color Process on the Front

Actual Imprint Size: 1.81"W x 1.18"H

Note: Tagline was enlarged slightly to a 7 pt font size Web URL was enlarged to an 8 pt font size