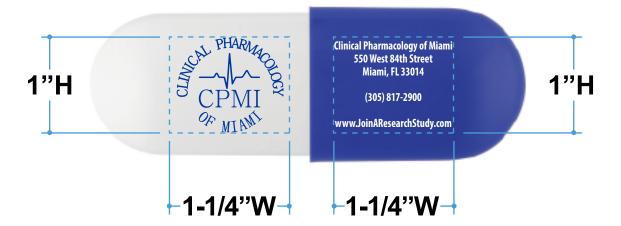

Order#:137169Product:Capsule Bandage Dispenser: White/BlueItem #:1215-301362Imprint Method:Screen Print on the Capsule Front (Both Ends): White on Blue End, Blue 286 on WhiteActual Imprint Size:1.12"W x 1"H