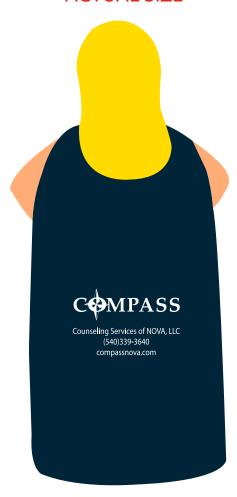

Order#: 137093

**Product:** Super Heroine Stress Ball

Item #: 1008-304701

Imprint Method: Pad Print on the Back of Cape: White

Actual Imprint Size: 1.12"W x 0.71"H

## **ACTUAL SIZE**

## WARNING NOTE:

THE VERY SMALL ELEMENTS IN THE LOGO WILL FILL IN WHEN PRINTED AT THE IMPRINT SIZE. PLEASE ADVISE.

Counseling Services of NOVA, LLC (540)339-3640 compassnova.com