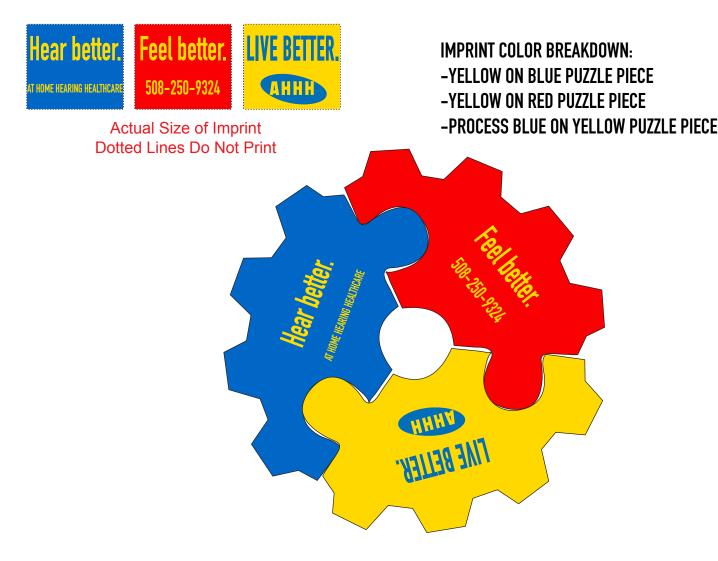

Order#:137085Product:3 Piece Gear Puzzle Stress RelieverItem #:1008-313515Imprint Method:Screen Print on Each Piece: See Imprint Breakdown BelowActual Imprint Size:Various on each Side